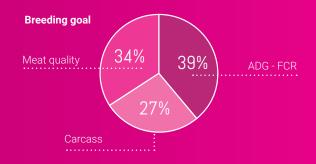

### TO IMPROVE RESULTS OF MY COMPANY

Feed efficiency (FCR)

Carcass quality

Kg meat produced

KEY POINTS

**GGP FARMS : PURE PIETRAIN BOARS** 

2,09 FCR

18 - 105 kg